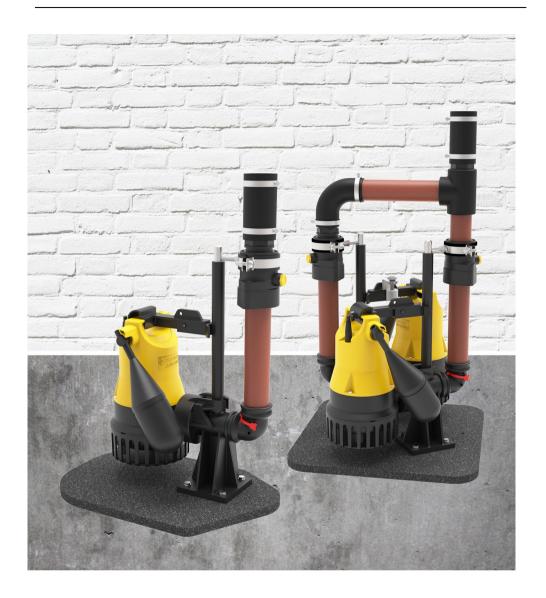

### Saves time and trouble - Jung Pumpen EasyFix

Plug & Play plumbing accessories for pump installation

The new <u>EasyFix 32 Single and EasyFix 32 Duo</u> installation sets for easy sump installation of one or two drainage pumps save valuable working time. The sets are ready to plug in and all necessary components such as guide rail systems, pipes, adapters and fittings are pre-assembled up to the connection to the discharge pipe.

#### • Single and duplex pump stations

Installing pumps in basements is often a challenge due to narrow and inaccessible shafts. With the pre-assembled EasyFix 32 Single or EasyFix 32 Duo installation sets, submersible drainage pumps can be installed as single or duplex units with minimal (time) effort.

#### · Pre-assembled and ready to plug in

The sets are ready to plug in and all necessary components are pre-assembled on a base plate up to the connection to the pressure line.

#### Suitable for narrow sumps

Depending on the pumps and float switches used, the EasyFix Single requires a footprint of approx.  $400 \times 250$  mm, the EasyFix Duo for duplex systems manages with  $500 \times 500$  mm.

More information is available at <u>www.jung-pumpen.de</u> at <u>installation accessories for drainage pumps</u>.

Pic 1: The new pre-assembled and ready-to-plug-in EasyFix 32 Single and EasyFix 32 Duo installation sets