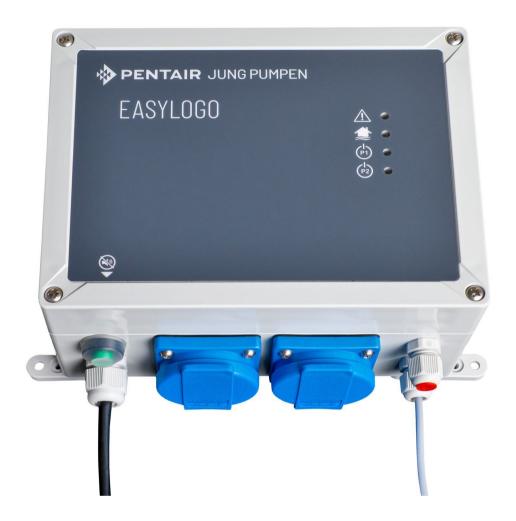

#### Control unit included

The EasyFix 32 Duo includes the EasyLogo control unit. This regulates the alternating operation of the two pumps and ensures alarm messages and peakload operation. The pumps are switched via their attached float switches, so no external level control such as ball float switches are required.

Pic 2: The EasyLogo control unit for the EasyFix 32 Duo regulates the operation of the two pumps.

Pictures: Jung Pumpen GmbH, Steinhagen

Date: 08.02.2022